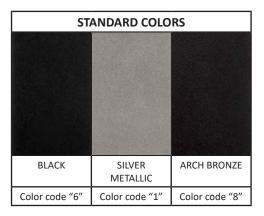

# **MP SERIES HARDWARE COLORS**

Products with SKUs that end with a dash and asterisk -\* are available in multiple colors. Replace the asterisk \* with the desired color code.

#### PLEASE NOTE:

- Due to variations in printers and display screens, all color representations above are approximate.
- Color sample cards are available. Ask your Goldberg Brothers sales representative for details.