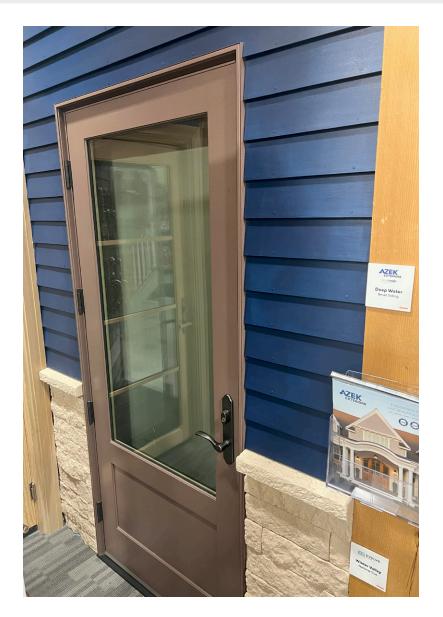

- Flip-through full door display
- Full, individual door displays (ex: Veris, FiberGlass, etc.)
- PrismaGuard tall display board with stand

Quality Edge displays add a sleek and modern option to your collections.