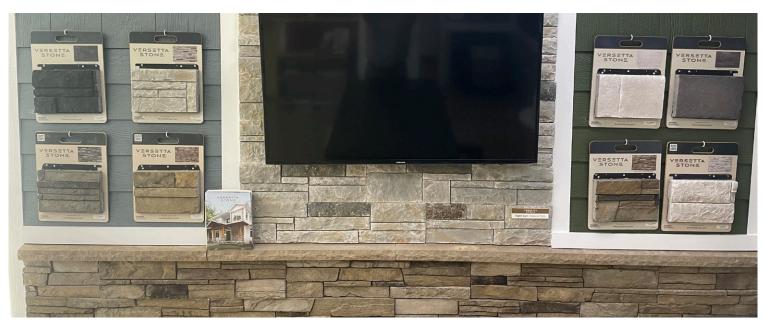

#### VERSETTA STONE

Versetta Stone displays will add texture, depth and wow-factor to your space.

- Full wall installation paired with hanging swatch boards
- Hanging swatch boards can be hung on any wall so customers can easily feel and see product colors and options
- Display towers provide another creative way to display the hanging swatch boards in a more compact unit