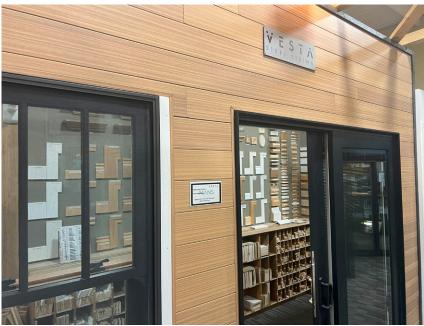

#### Discover display options for AZEK Exteriors in your showroom.

- Display tower showcasing siding and trim options visibly
- Display boards can hang on walls or pegboard in your showroom
- Full wall section display beautifully shows siding, and trim options to scale for easy visualization