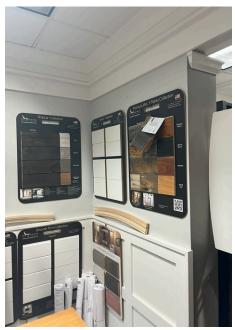

Great American Spaces has a versatile selection of displays to enhance your spaces.

- · Pull up banner
- Swatch wall display with spec pages and logo cutout
- Life size home model walls
- Individual display boards
- Front desk paneling display
- Large swatch wall