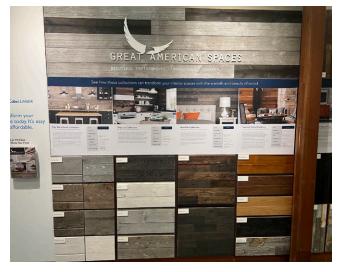

Great American Spaces has a versatile selection of displays to enhance your spaces.

- · Pull up banner
- Swatch wall display with spec pages and logo cutout
- Life size home model walls
- Individual display boards
- Front desk paneling display
- Large swatch wall