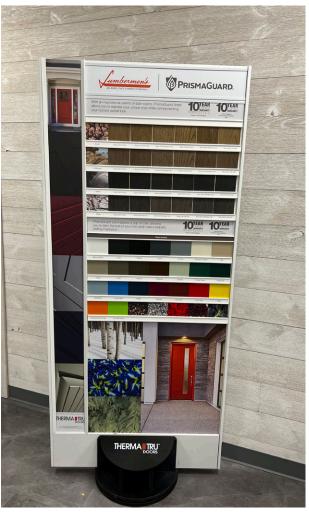

- Flip-through full door display
- Full, individual door displays (ex: Veris, FiberGlass, etc.)
- PrismaGuard tall display board with stand

Quality Edge displays add a sleek and modern option to your collections.