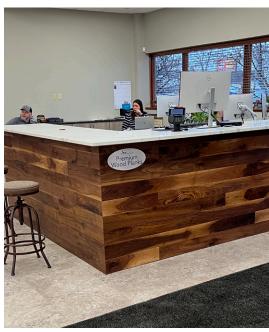

- Make your front desk or customer service counter stand out with a full siding display paired with a sleek Evolve Stone logo plaque
- Smaller planter displays show application possibilities paired with a wall image panel