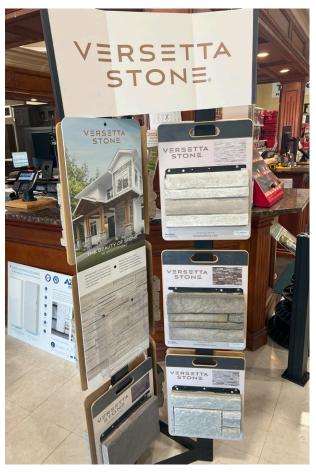

#### VERSETTA STONE

Versetta Stone displays will add texture, depth and wow-factor to your space.

- Full wall installation paired with hanging swatch boards
- Hanging swatch boards can be hung on any wall so customers can easily feel and see product colors and options
- Display towers provide another creative way to display the hanging swatch boards in a more compact unit