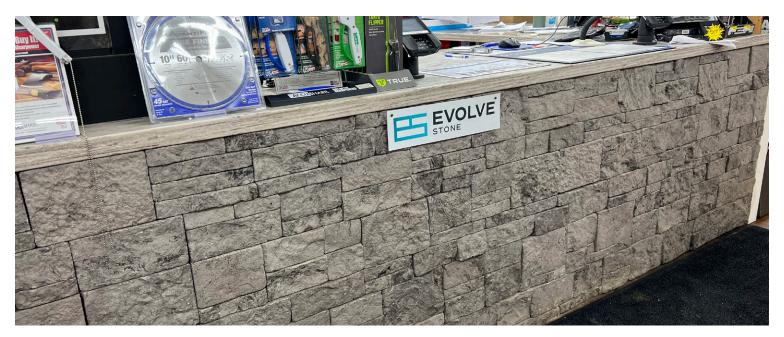

- Make your front desk or customer service counter stand out with a full siding display paired with a sleek Evolve Stone logo plaque
- Smaller planter displays show application possibilities paired with a wall image panel