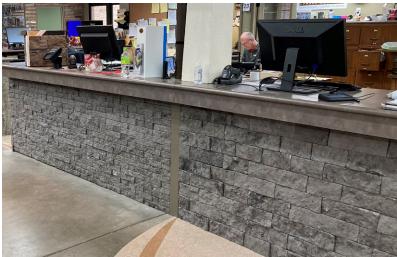

- Make your front desk or customer service counter stand out with a full siding display paired with a sleek Evolve Stone logo plaque
- Smaller planter displays show application possibilities paired with a wall image panel