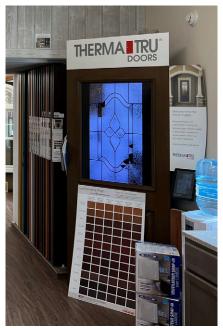

- Flip-through full door display
- Full, individual door displays (ex: Veris, FiberGlass, etc.)
- PrismaGuard tall display board with stand

Quality Edge displays add a sleek and modern option to your collections.