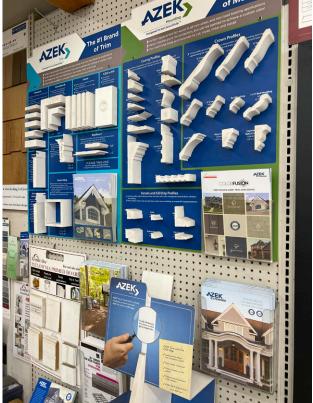

#### Discover display options for AZEK Exteriors in your showroom.

- Display tower showcasing siding and trim options visibly
- Display boards can hang on walls or pegboard in your showroom
- Full wall section display beautifully shows siding, and trim options to scale for easy visualization