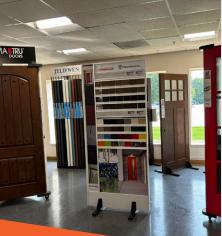

# Timber Tech... BY AZEK

TimberTech by AZEK offers a wide variety of gorgeous displays to make your showroom stand out.

- · Large indoor floor to ceiing display
- · Swatches displays paired with railing displays
- Wall full swatch display
- Color sample shelves
- · Various deck and railing podiums and floor displays

#### VERSETTA STONE

Versetta Stone displays will add texture, depth and wow-factor to your space.

- Full wall installation paired with hanging swatch boards
- Hanging swatch boards can be hung on any wall so customers can easily feel and see product colors and options
- Display towers provide another creative way to display the hanging swatch boards in a more compact unit