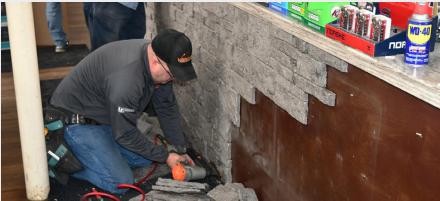

#### VERSETTA STONE

Versetta Stone displays will add texture, depth and wow-factor to your space.

- Full wall installation paired with hanging swatch boards
- Hanging swatch boards can be hung on any wall so customers can easily feel and see product colors and options
- Display towers provide another creative way to display the hanging swatch boards in a more compact unit