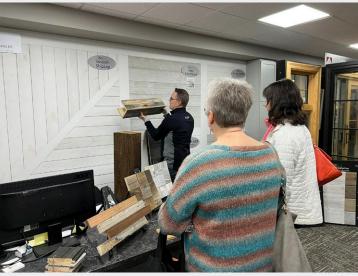

Great American Spaces has a versatile selection of displays to enhance your spaces.

- · Pull up banner
- Swatch wall display with spec pages and logo cutout
- Life size home model walls
- Individual display boards
- Front desk paneling display
- Large swatch wall