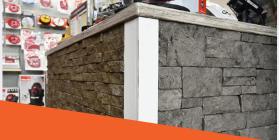

#### VERSETTA STONE

Versetta Stone displays will add texture, depth and wow-factor to your space.

- Full wall installation paired with hanging swatch boards
- Hanging swatch boards can be hung on any wall so customers can easily feel and see product colors and options
- Display towers provide another creative way to display the hanging swatch boards in a more compact unit