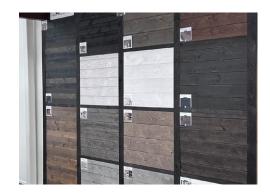

# Timber Tech... BY AZEK

TimberTech by AZEK offers a wide variety of gorgeous displays to make your showroom stand out.

- · Large indoor floor to ceiing display
- · Swatches displays paired with railing displays
- Wall full swatch display
- Color sample shelves
- · Various deck and railing podiums and floor displays