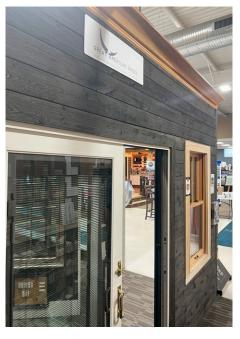

Great American Spaces has a versatile selection of displays to enhance your spaces.

- · Pull up banner
- Swatch wall display with spec pages and logo cutout
- Life size home model walls
- Individual display boards
- Front desk paneling display
- Large swatch wall