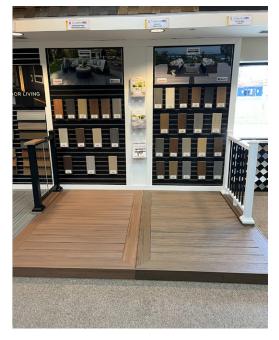

# Timber Tech... BY AZEK

TimberTech by AZEK offers a wide variety of gorgeous displays to make your showroom stand out.

- · Large indoor floor to ceiing display
- · Swatches displays paired with railing displays
- Wall full swatch display
- Color sample shelves
- · Various deck and railing podiums and floor displays