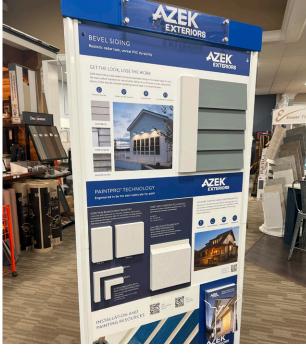

#### Discover display options for AZEK Exteriors in your showroom.

- Display tower showcasing siding and trim options visibly
- Display boards can hang on walls or pegboard in your showroom
- Full wall section display beautifully shows siding, and trim options to scale for easy visualization