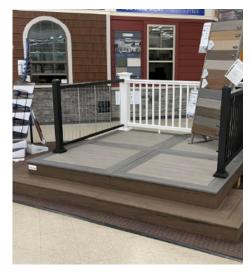

# Timber Tech... BY AZEK

TimberTech by AZEK offers a wide variety of gorgeous displays to make your showroom stand out.

- · Large indoor floor to ceiing display
- · Swatches displays paired with railing displays
- Wall full swatch display
- Color sample shelves
- · Various deck and railing podiums and floor displays