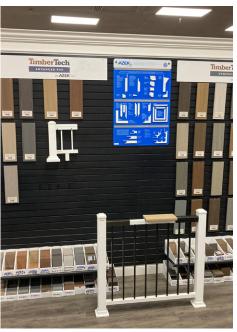

# Timber Tech... BY AZEK

TimberTech by AZEK offers a wide variety of gorgeous displays to make your showroom stand out.

- · Large indoor floor to ceiing display
- · Swatches displays paired with railing displays
- Wall full swatch display
- Color sample shelves
- · Various deck and railing podiums and floor displays