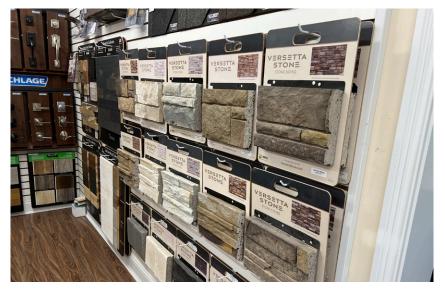

#### VERSETTA STONE

Versetta Stone displays will add texture, depth and wow-factor to your space.

- Full wall installation paired with hanging swatch boards
- Hanging swatch boards can be hung on any wall so customers can easily feel and see product colors and options
- Display towers provide another creative way to display the hanging swatch boards in a more compact unit