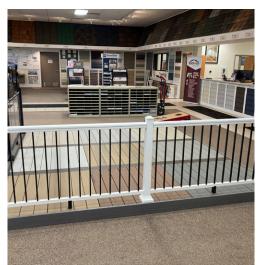

# Timber Tech... BY AZEK

TimberTech by AZEK offers a wide variety of gorgeous displays to make your showroom stand out.

- · Large indoor floor to ceiing display
- · Swatches displays paired with railing displays
- Wall full swatch display
- Color sample shelves
- · Various deck and railing podiums and floor displays