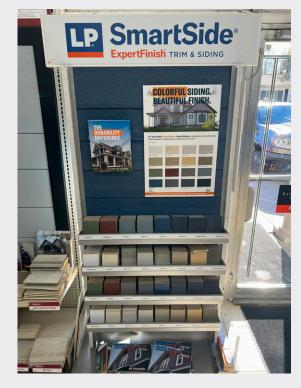

#### Discover display options for AZEK Exteriors in your showroom.

- Display tower showcasing siding and trim options visibly
- Display boards can hang on walls or pegboard in your showroom
- Full wall section display beautifully shows siding, and trim options to scale for easy visualization