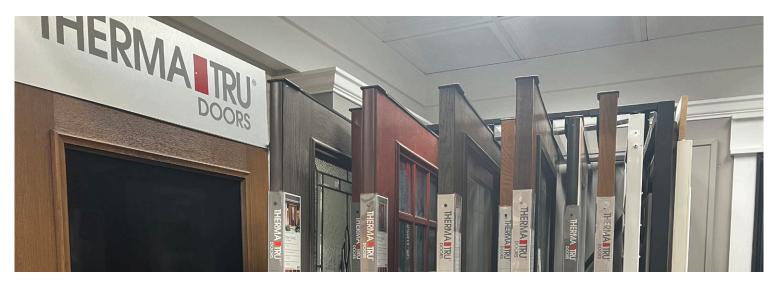

- Flip-through full door display
- Full, individual door displays (ex: Veris, FiberGlass, etc.)
- PrismaGuard tall display board with stand

Quality Edge displays add a sleek and modern option to your collections.