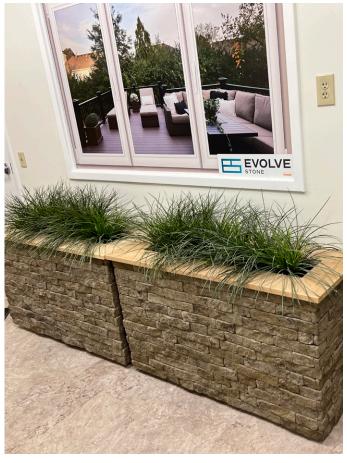

- Make your front desk or customer service counter stand out with a full siding display paired with a sleek Evolve Stone logo plaque
- Smaller planter displays show application possibilities paired with a wall image panel