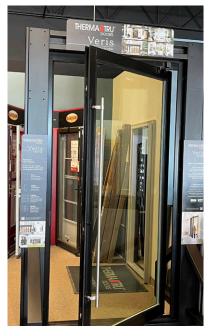

- Flip-through full door display
- Full, individual door displays (ex: Veris, FiberGlass, etc.)
- PrismaGuard tall display board with stand

Quality Edge displays add a sleek and modern option to your collections.