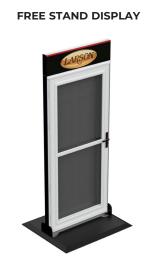

### FREE STAND DISPLAY

**Dimensions:** 45-1/2"w x 94"h x 40"d

**Order Free Stand Display** \$200 - Includes display and one door.

**Order Back-to-Back Display** 

\$400 - Includes display and two doors.

When replacing a door on the Fan Display, Platinum doors must be placed as outside operating doors. Verify hinging.