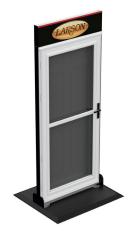

### STOCK THE BEST

**Dimensions:** 45-1/2"w x 94"h x 40"d

Everyday Price: \$650 Includes display and 2 EasyHang doors.

### FREE STAND DISPLAY

**Dimensions:** 45-1/2"w x 94"h x 40"d

**Order Free Stand Display** \$200 - Includes display and one door.

**Order Back-to-Back Display** 

\$400 - Includes display and two doors.

When replacing a door on the Fan Display, Platinum doors must be placed as outside operating doors. Verify hinging.