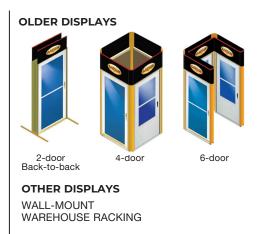

### 1-DOOR FREE STAND

|  | <b>2-DOOR</b> | <b>BACK</b> | TO | <b>BACK</b> |
|--|---------------|-------------|----|-------------|
|--|---------------|-------------|----|-------------|

4-DOOR

**6-DOOR U-SHAPE** 

**WALL MOUNT** 

WAREHOUSE RACKING