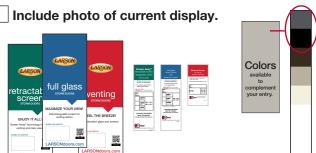

### **IDENTIFY YOUR CURRENT DISPLAY**

Please submit a photo of your display along with the completed Display Refresh form.

Confirm accurate colors displayed on color chips. (0958881 cover-up available for Green/Cranberry.)

Include photo of current display.

| _                                                      | + | ) |
|--------------------------------------------------------|---|---|
| Colors<br>available<br>to<br>complement<br>your entry. |   |   |
|                                                        | J |   |