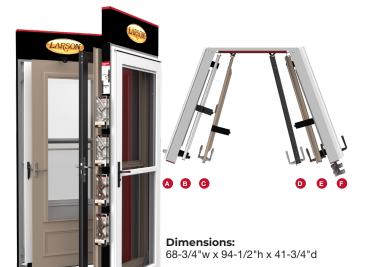

### 6-DOOR FAN DISPLAY

DIMENSIONS: 68-3/4"w x 94-1/2"h x 41-3/4"d Outside doors are operational; B and E are fixed doors, required for stability.

### **Recommended Mix**

A 350-17 White (Operational)

B 370-50 White (Fixed)

C 830-82 Sandstone (Swinger)

D 149FV Black, Straight Brushed Nickel (Swinger)

E 146MV Sandstone, Curved Brass (Fixed)

### **Choose Outside Operational Door:**

F 456FV Graphite, Straight Black Matte or F 146FV Brown, Curved Antique Bronze