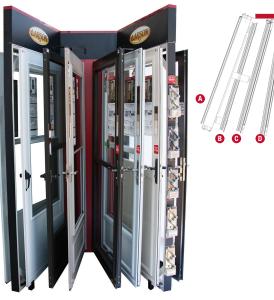

8-DOOR: 68-3/4"w x 94-1/2"h x 41-3/4"d 10-DOOR: 70"w x 109"h x 72-1/4"d

Outside doors are operational; Inside doors are fixed (required for stability).

| DISPLAY CHECK LIST |
|--------------------|
|--------------------|