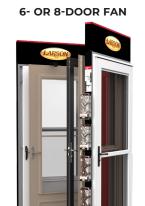

### 6-DOOR FAN

Everyday Price: \$1250

Includes display and 6 doors.

**Order 6-Door Fan Display** 

### **Recommended Mix**

A 350-17 White (Operational)

B 370-50 White (Fixed)

C 830-82 Sandstone (Swinger)

D 149FV Black, Straight Brushed Nickel (Swinger)

E 146MV Sandstone, Curved Brass (Fixed)

### **Choose Outside Operational Door:**

F 456FV Graphite, Straight Black Matte or F 146FV Brown, Curved Antique Bronze