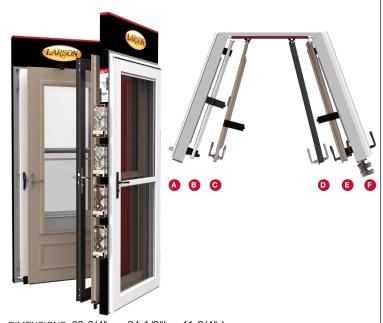

### 6-DOOR FAN DISPLAY

DIMENSIONS: 68-3/4"w x 94-1/2"h x 41-3/4"d Outside doors are operational; B and E are fixed doors, required for stability.

### LIST MODELS CURRENTLY ON DISPLAY

Please list all display doors from left to right. It is important to include model name, hinging and color.

| DOOR<br>ORDER | DISPLAY MODEL (LEFT TO RIGHT) | HINGING<br>L or R | COLOR |  |  |
|---------------|-------------------------------|-------------------|-------|--|--|
| Α             |                               |                   |       |  |  |
| В             |                               |                   |       |  |  |
| С             |                               |                   |       |  |  |
| D             |                               |                   |       |  |  |
| Е             |                               |                   |       |  |  |
| F             |                               |                   |       |  |  |
| 8-DO          | 8-DOOR                        |                   |       |  |  |
| G             |                               |                   |       |  |  |
| Н             |                               |                   |       |  |  |
| 10-DOOR       |                               |                   |       |  |  |
| 9             |                               |                   |       |  |  |
| 10            |                               |                   |       |  |  |