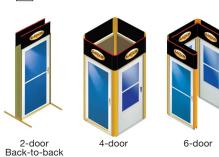

### 1-DOOR FREE STAND

|  | <b>2-DOOR</b> | <b>BACK</b> | TO | <b>BACK</b> |
|--|---------------|-------------|----|-------------|
|--|---------------|-------------|----|-------------|

4-DOOR

**6-DOOR U-SHAPE** 

### LIST MODELS CURRENTLY ON DISPLAY

Please list all display doors and include model name, hinging and color.

| DISPLAY<br>TYPE             | DISPLAY MODEL | HINGING<br>L or R | COLOR |
|-----------------------------|---------------|-------------------|-------|
| 2-DOOR                      |               |                   |       |
| 2-DOOR                      |               |                   |       |
|                             |               |                   |       |
| 4-DOOR                      |               |                   |       |
| 4-20011                     |               |                   |       |
|                             |               |                   |       |
|                             |               |                   |       |
|                             |               |                   |       |
| 6-DOOR                      |               |                   |       |
| U-SHAPE                     |               |                   |       |
|                             |               |                   |       |
|                             |               |                   |       |
|                             |               |                   |       |
| WALL-                       |               |                   |       |
| MOUNT                       |               |                   |       |
| OR<br>WAREHOUSE             |               |                   |       |
| RACKING                     |               |                   |       |
|                             |               |                   |       |
|                             |               |                   |       |
| OTHER<br>PLEASE<br>DESCRIBE |               |                   |       |