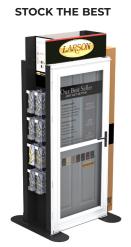

### STOCK THE BEST

**Dimensions:** 45-1/2"w x 94"h x 40"d

Everyday Price: \$650 Includes display and 2 EasyHang doors.

### **Upgrade to Platinum Door**

- an additional \$50 Each

**Order Stock the Best Display** 

#### **Recommended Mix**

146FV Black, Straight Brushed Nickel 149FV White, Curved Brass