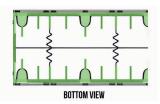

*EZ Gunner 12 NFA**

12" filtered shingle-over ridge vent

Model: EZ12 Length: 4'

CTNS/PALLET: 18

Color: Black



- 12 sq in. of NFA per linear ft.
- Reinforced and fully vented nail gun pockets
- Breathable, extra wide water-shedding filter
- Most roof deck surface area versus competitors
- Limited lifetime warranty, 10 year replacement
- 3/12-6/12 roof pitch
- Nail coils included



### **EZ Gunner 18 NFA**

18" filtered shingle-over ridge vent

Model: EZ18 Length: 4' **PCS/CTN**: 10 CTNS/PALLET: 12

Color: Black



- 18 sq in. of NFA per linear ft.
- Reinforced and fully vented nail gun pockets
- Breathable, extra wide water-shedding filter
- Most roof deck surface area versus competitors
- Limited lifetime warranty, 10 year replacement
- 3/12-6/12 roof pitch
- Nail coils included





HIGHLIGHTED AREA = SURFACE **CONTACT TO** ROOF DECK



### **CONTACT US**



8715 Byron Commerce Dr Byron Center, MI 49315



(616) 261-3200



lumbermens-inc.com

## CHECK







## **EZ GUNNER RIDGE VENT**





#### EASY TO INSTALL. BUILT TO WITHSTAND STORM DAMAGE.

EZ Gunner Ridge Vent is an industry-exclusive design featuring reinforced pockets to fit your nail gun with no structural give. Our ridge vent also comes equipped with an extra wide, water-shedding filter that keeps wind-driven water, snow, and debris out of your attic.



#### **OPTIONS**

Let your house breathe "EZ" with storm-proof EZ Gunner Ridge Vent. EZ Gunner Ridge Vent currently comes in two sizes:

18 NFA Standard Profile
12 NFA Low Profile