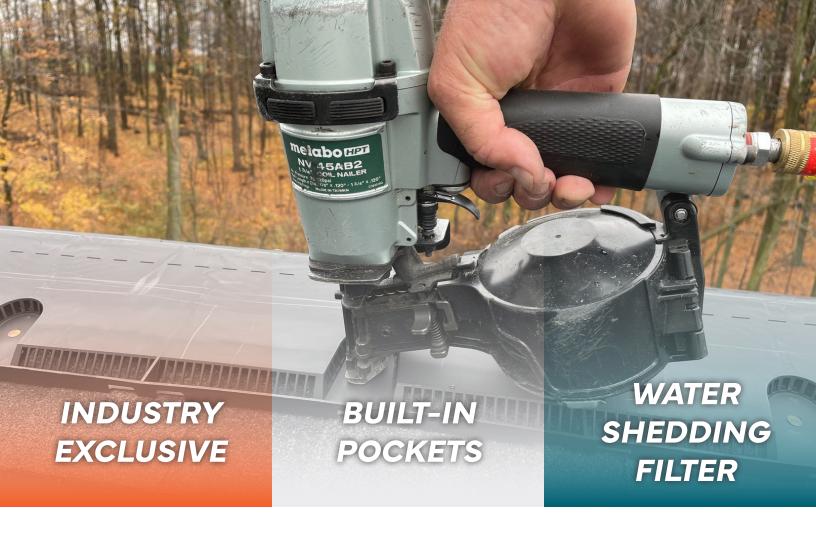

# **EZ GUNNER** RIDGE VENT

BY AMERICAN FLASHINGS

EZ Gunner Ridge Vent is an industry-exclusive design featuring reinforced pockets to fit your nail gun with no structural give. Our ridge vent also comes equipped with an extra wide, water-shedding filter that keeps wind-driven water, snow, and debris out of your attic.

#### EASY TO INSTALL. BUILT TO WITHSTAND STORM DAMAGE.

EZ Gunner Ridge Vent is an industry-exclusive design featuring reinforced pockets to fit your nail gun with no structural give. Our ridge vent also comes equipped with an extra wide, water-shedding filter that keeps wind-driven water, snow, and debris out of your attic.