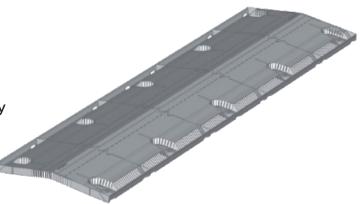

# **EZ GUNNER** RIDGE VENT

BY AMERICAN FLASHINGS

EZ Gunner Ridge Vent is an industry-exclusive design featuring reinforced pockets to fit your nail gun with no structural give. Our ridge vent also comes equipped with an extra wide, water-shedding filter that keeps wind-driven water, snow, and debris out of your attic.

## **EZ GUNNER RIDGE VENT**

#### EASY TO INSTALL. BUILT TO WITHSTAND STORM DAMAGE.

EZ Gunner Ridge Vent is an industry-exclusive design featuring reinforced pockets to fit your nail gun with no structural give. Our ridge vent also comes equipped with an extra wide, water-shedding filter that keeps wind-driven water, snow, and debris out of your attic.