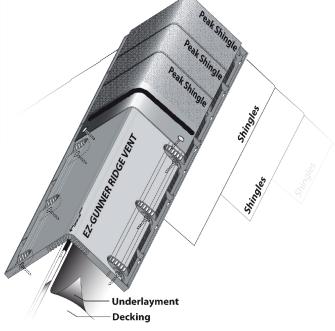

## **EZ GUNNER RIDGE VENT**

#### EASY TO INSTALL. BUILT TO WITHSTAND STORM DAMAGE.

EZ Gunner Ridge Vent is an industry-exclusive design featuring reinforced pockets to fit your nail gun with no structural give. Our ridge vent also comes equipped with an extra wide, water-shedding filter that keeps wind-driven water, snow, and debris out of your attic.