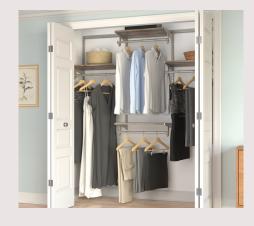

## Build your dream closet two easy ways.

### 1 With a kit:

A simple solution that includes Wall Standards, Brackets, Hang Rail & Covers, and Closet Poles & Hooks for a 4', 6' or 8' closet. Just add shelving to complete.

## Customize your closet to fit your style.

Closet Culture gives you the ability to customize your space to your unique needs whether a small reach-in closet for a child, or an expansive walk-in closet. As your wardrobe or storage needs change, you can add on to the system or simply rearrange.