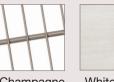

# Wire and wood shelf options:

Attractive wood finishes paired with champagne nickel hardware will give your closet a stylish and customized appearance.

Driftwood

Champagne Nickel

White Oak

Espresso