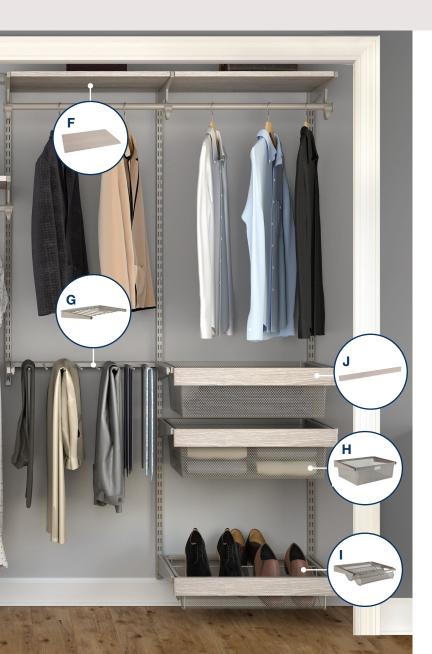

### 2 From scratch:

Create a custom space by choosing the items you want for a 2'-12' wide closet.

- A Wall Standards
- B Shelf Brackets
- C Hang Rails & Covers
- D Closet Pole Hooks
- E Closet Poles
- F Wood or Wire Shelves

#### Pull out accessories:

Neatly store clothing, pants, shoes and more.

- G Pants Rack Kit
- H Mesh Basket & Surround Kit
- Shoe Rack Kit

#### Fascia:

Add fascia to the front of wire shelves, baskets and shoe racks for an upscale look.

J Wood Fascia

See back for popular buying options.