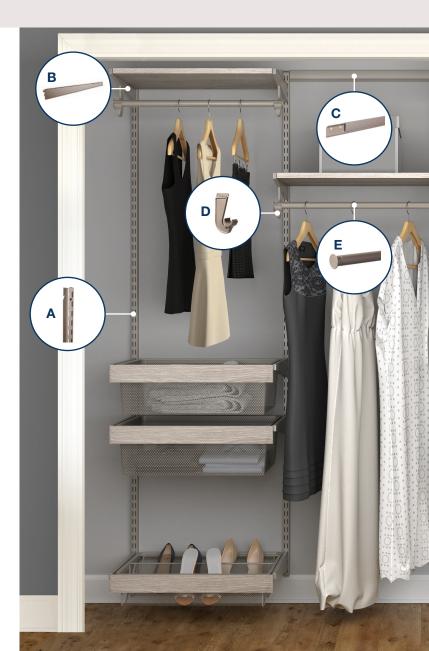

### 2 From scratch:

Create a custom space by choosing the items you want for a 2'-12' wide closet.

- A Wall Standards
- B Shelf Brackets
- C Hang Rails & Covers
- D Closet Pole Hooks
- E Closet Poles
- F Wood or Wire Shelves