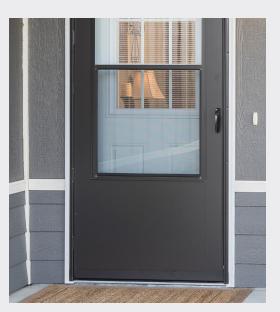

# Now Stocking Larson Storm Doors!

LARSON® storm doors are available in many styles and ventilating options to complement any home. Storm doors help protect your entry door and provide an additional layer of security. Easy installation that requires no cutting.

## Lumbermen's is stocking dozens of models, including the LARSON® Platinum Collection!

### Features include:

- Sleek, modern design
- Vault-like, multi-point locking system secures the door in three places
- Maintenance-free aluminum frame and heavy-duty weatherstrip
- Unique Surface Mount, 10-Minute Install
- Full View for maximum daylight
- Choice of QuickFit<sup>™</sup> Handle (sold separately)
- Left or Right Hinged
- Break-in Protection