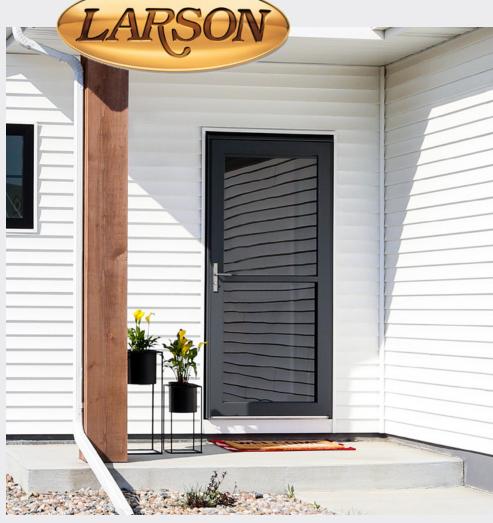

# Now Stocking Larson Storm Doors!

LARSON® storm doors are available in many styles and ventilating options to complement any home. Storm doors help protect your entry door and provide an additional layer of security. Easy installation that requires no cutting.

## Lumbermen's is stocking dozens of models, including the LARSON® Platinum Collection!

### Features include:

- Sleek, modern design
- Vault-like, multi-point locking system secures the door in three places
- Maintenance-free aluminum frame and heavy-duty weatherstrip
- Unique Surface Mount, 10-Minute Install
- Full View for maximum daylight
- Choice of QuickFit<sup>™</sup> Handle (sold separately)
- Left or Right Hinged
- Break-in Protection