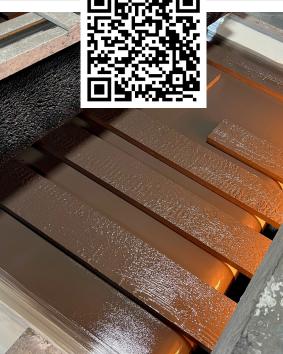

Lumbermen's Finishing Division utilizes multiple specialized finishing and drying lines for the ultimate combination of value, beauty and guaranteed performance.

In addition to standard colors in the collection, we also specialize in custom matching nearly any color from any manufacturer.