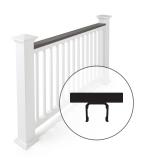

#### **TOP RAIL PROFILES**

**DRINK RAIL** 

**RADIANCERAIL®** 

White and Matte White

**RADIANCERAIL EXPRESS®** — Made from composite material, this milled-wood inspired design is pre-routed for easy installation.

## **TOP RAIL PROFILES**

**CLASSIC** 

**DRINK RAIL** Compatible with full profile.

square-shouldered boards.

Not compatible with glass infill.