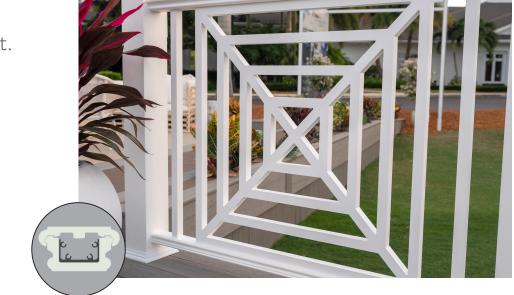

## IMPRESSION RAIL® EXPRESS LIGHTING OPTIONS **3" POST PERIMETER LIGHT CAP LIGHT POST CAP** New **INDIRECT LIGHT SMALL ACCENT POST CAP** LIGHT

**STATEMENT RAIL**<sup>™</sup> — Made from aluminumreinforced PVC, this elegant, milled-wood-inspired railing is pre-routed for easy installation.