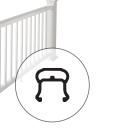

#### **TOP RAIL PROFILES**

**DRINK RAIL** 

**RADIANCERAIL®** 

White and Matte White

**RADIANCERAIL EXPRESS®** — Made from composite material, this milled-wood inspired design is pre-routed for easy installation.

## **TOP RAIL PROFILES**

**CLASSIC** 

**DRINK RAIL** Compatible with full profile.

square-shouldered boards.

Not compatible with glass infill.