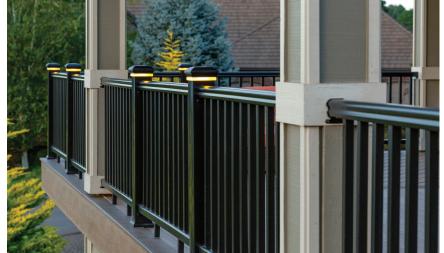

## IMPRESSION RAIL® EXPRESS LIGHTING OPTIONS **3" POST PERIMETER LIGHT CAP LIGHT POST CAP** New **INDIRECT LIGHT SMALL ACCENT POST CAP** LIGHT

**STATEMENT RAIL**<sup>™</sup> — Made from aluminumreinforced PVC, this elegant, milled-wood-inspired railing is pre-routed for easy installation.