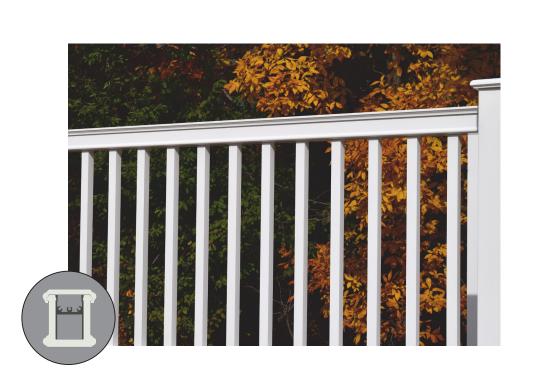

## IMPRESSION RAIL® EXPRESS LIGHTING OPTIONS **3" POST PERIMETER LIGHT CAP LIGHT POST CAP** New **INDIRECT LIGHT SMALL ACCENT POST CAP** LIGHT

**STATEMENT RAIL**<sup>™</sup> — Made from aluminumreinforced PVC, this elegant, milled-wood-inspired railing is pre-routed for easy installation.