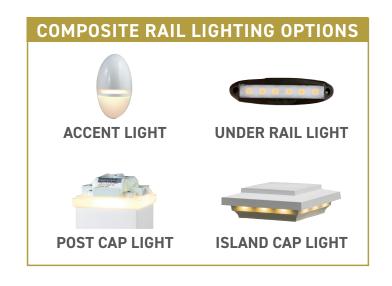

## IMPRESSION RAIL® EXPRESS LIGHTING OPTIONS **3" POST PERIMETER LIGHT CAP LIGHT POST CAP** New **INDIRECT LIGHT SMALL ACCENT POST CAP** LIGHT

**STATEMENT RAIL**<sup>™</sup> — Made from aluminumreinforced PVC, this elegant, milled-wood-inspired railing is pre-routed for easy installation.