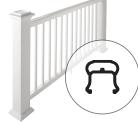

#### **TOP RAIL PROFILES**

**DRINK RAIL** 

**RADIANCERAIL®** 

White and Matte White

**RADIANCERAIL EXPRESS®** — Made from composite material, this milled-wood inspired design is pre-routed for easy installation.

## **TOP RAIL PROFILES**

**CLASSIC** 

**DRINK RAIL** Compatible with full profile.

square-shouldered boards.

Not compatible with glass infill.