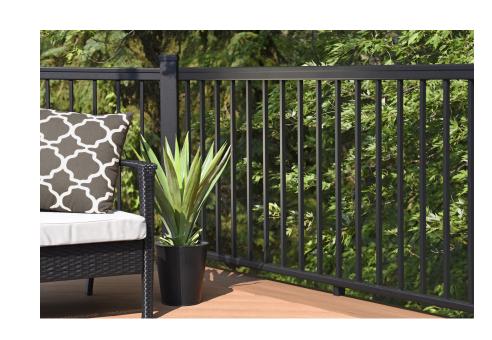

Ask about the Smart Set (includes all components in a single carton to make ordering and installation easier).

IMPRESSION RAIL EXPRESS® — Made of aluminum for strength and corrosion resistance with powder coating for a sleek design, this customizable, panelized railing system is straightforward to install.

## IMPRESSION RAIL® EXPRESS LIGHTING OPTIONS **3" POST PERIMETER LIGHT CAP LIGHT POST CAP** New **INDIRECT LIGHT SMALL ACCENT POST CAP** LIGHT

**STATEMENT RAIL**<sup>™</sup> — Made from aluminumreinforced PVC, this elegant, milled-wood-inspired railing is pre-routed for easy installation.