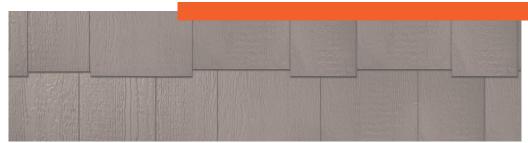

## Real Cedar Shingles

#### Real Cedar Shingles and Cedar Valley Shingle Panels

Western Red, Alaskan Yellow, and Eastern White Cedar shingles for a variety of finishes and exposures.