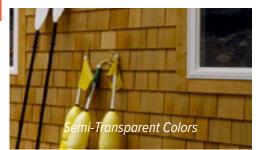

#### Lumbermen's ColorFusion Factory Finishing

Finished just • Any color for your project you want

Factory applied semi-transparent and solid color finishes for greater convenience, less cost, and better warranties than field-applied finishes. See Lumbermen's ColorFusion colors, or we can provide any custom color you may need.