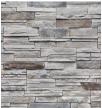

#### The Original Artisan Crafted Stone Panel

- Lightweight panels make quick work of installation
- Tongue and groove system for perfect spacing every time
- Product is engineered for both exterior and interior applications
- Currently stocking 6 colors in two styles (Ledgestone & Tight Cut) with accessories to match

า

Sand

06/23

Sterling

Terra Rosa Mission Point

ion P nt

Plum Creek Northern Ash