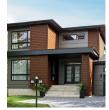

# SPACE REDEFINED

Y EDGE.

Vesta is a steel planking system inspired by the sleek aesthetic and weather-tight performance of shiplap. This bold siding is born to turn heads.

- Vesta is available in a 5" shiplap panel in 13 colors.
- Made from recycled steel and able to be recycled infinitely, Vesta reduces waste and contributes to future steel products
- There are 11 solid color and 6 natural wood-grain options
- The plank profile supports vertical and horizontal installation