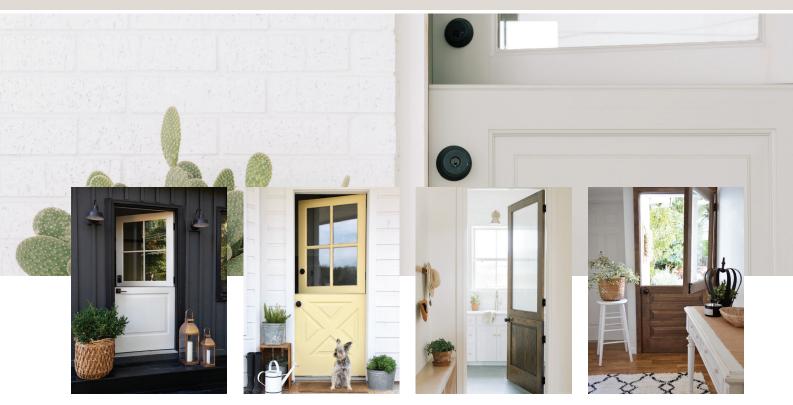

## **Dutch Doors**

Nothing says classic Americana like a Dutch door. Dutch doors are a practical way to connect indoor and outdoor space, giving you the perfect solution for your application and climate. Simpson can turn almost any door into a Dutch door allowing for ultimate customization in making your space special.

- Most door styles can be dutched, as long as it has solid wood across the area to be cut, like a flush door or a door with an intermediate rail.
- Choose a door design that fits your architecture. Dutch doors are a fit for both traditional and contemporary styles.
- Dutch doors can be constructed in a few ways (see right).
   Choose the type that works best for your application.