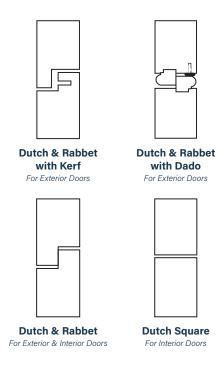

- Most door styles can be dutched, as long as it has solid wood across the area to be cut, like a flush door or a door with an intermediate rail.
- Choose a door design that fits your architecture. Dutch doors are a fit for both traditional and contemporary styles.
- Dutch doors can be constructed in a few ways (see right).
   Choose the type that works best for your application.

## **Dutch Door Profile**

© 2022 Simpson Door Company. All trademarks property of Simpson unless otherwise noted. All rights reserved. April 2022

Simpson®
Door Company