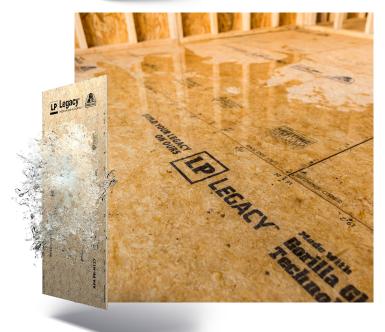

## LP® LEGACY®

LP® Legacy® Premium Sub-Flooring provides moisture-resistant sub-flooring that helps prevent liabilities that plague traditional hardwood and laminate flooring - so your designs hold up over time.

#### Design with Durability in Mind

Your clients might fall in love with the hardwood floors they'll see every day, but you'll give them confidence because of what's underneath. LP® Legacy® Premium Sub-Flooring stands the test of time, boasting superior moisture resistance that'll help them avoid the typical pitfalls of hardwood flooring.