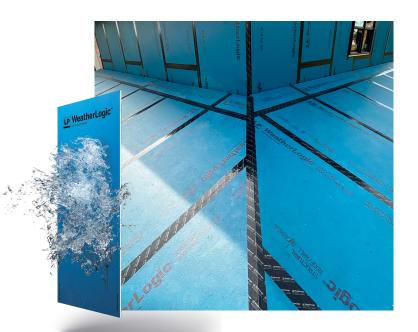

# LP WEATHERLOGIC®

Rest easy. With LP WeatherLogic<sup>®</sup> Air & Water Barrier included in your design, you'll offer your clients enhanced water resistance and increased energy efficiency - all in their beautiful new space.

#### Keep Water Out and Energy In

LP WeatherLogic takes care of the basics by protecting what you design from the elements. Build with confidence knowing that it'll hold up to tough conditions and provide structural integrity for years to come.