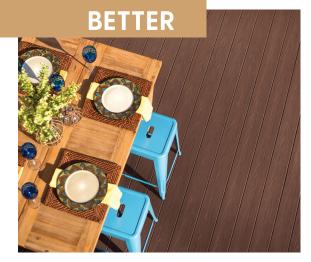

## **Prime+ Collection**

Moderately varied hues complement the subtle, straight-grain pattern. The scalloped profile bottom reduces weight without sacrificing durability and strength.