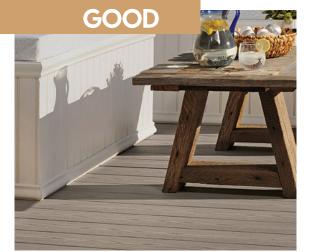

## Landmark Collection®

Available in three colors, the new Landmark Collection was inspired by the in-demand look of weathered, reclaimed wood. Each color has variation of light and dark hues running the length of the board, blended with highlights and lowlights to create a dramatic, cascading color effect.