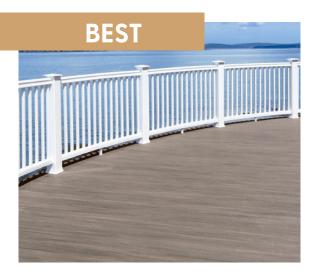

## Vintage Collection®

All the beauty of nature combined with the most powerful design technology in the industry. AZEK® Deck's Vintage Collection is rich and complex. Highly variegated, it has the most widely variable color options. From subtle to dramatic highlights, this sophisticated palette features an infinite variety of visual effects that will always inspire. The Vintage Collection has been tested to meet the criteria of a class "A" on the flame spread index.