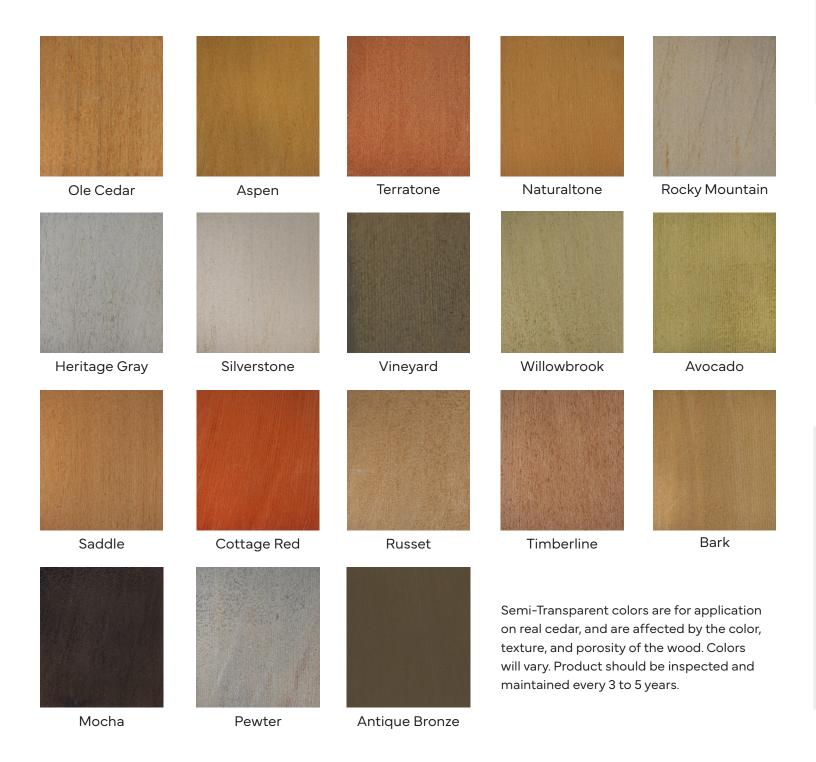

### Real Cedar Shingle Siding and Cedar Valley Panels

- Proprietary PPG formulations specifically for application on real cedar
- Solid Colors: 25-year limited warranty covers peeling, flaking, blistering and chalking\*
- Semi-Transparent Colors: 3 and 5-year limited warranty against peeling and flaking\*