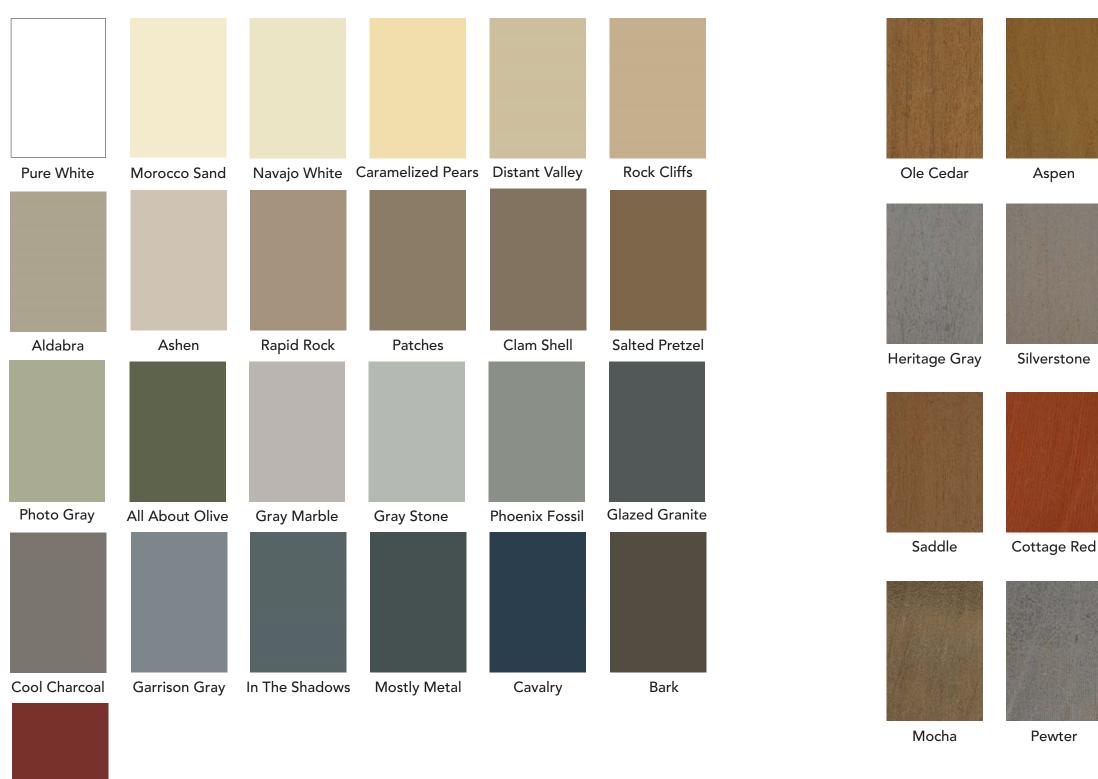

### **ColorFusion<sup>™</sup> Solid Colors**

Lumbermen's Finishing can accommodate virtually any custom color request. Below are our standard solid colors.

Colors shown above are as accurate as possible for print. Please refer to an actual product "brushout sample" for best color representation.

Sweet Spiceberry

Lumbermen's Finishing can accommodate virtually any custom color request. Below are our standard semi-transparent colors.

### **ColorFusion<sup>™</sup> Semi-Transparent Colors**

Terratone

Naturaltone

**Rocky Mountain** 

Vineyard

Willowbrook

Avocado

Russet

Timberline

Bark

Antique Bronze

Semi-Transparent colors are for application on real cedar, and are affected by the color, texture, and porosity of the wood. Colors will vary. Product should be inspected and maintained every 3 to 5 years.