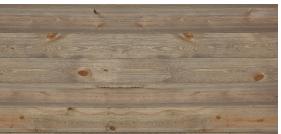

STERLING GRAY

COVERED BRIDGE

OLD BARN GRAY

SILVER ASH

TRADITIONAL WHITE

Color will vary from board to board and lot to lot due to natural characteristics of wood. It is recommended you purchase your entire job, plus a minimum of 10% overage to ensure most consistent color.

The beauty of our planks is created by its infinite variation in character and color. Please use our samples and literature as a general guide, as every piece is unique.