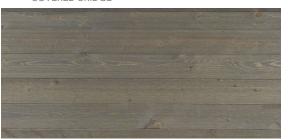

STERLING GRAY

COVERED BRIDGE

OLD BARN GRAY

SILVER ASH

TRADITIONAL WHITE

Color will vary from board to board and lot to lot due to natural characteristics of wood. It is recommended you purchase your entire job, plus a minimum of 10% overage to ensure most consistent color.

The beauty of our planks is created by its infinite variation in character and color. Please use our samples and literature as a general guide, as every piece is unique.