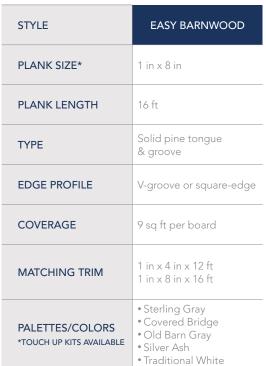

STERLING GRAY

COVERED BRIDGE

OLD BARN GRAY

SILVER ASH

TRADITIONAL WHITE

Color will vary from board to board and lot to lot due to natural characteristics of wood. It is recommended you purchase your entire job, plus a minimum of 10% overage to ensure most consistent color.