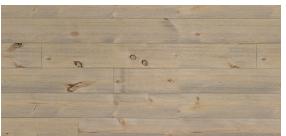

STERLING GRAY

COVERED BRIDGE

OLD BARN GRAY

SILVER ASH

TRADITIONAL WHITE

Color will vary from board to board and lot to lot due to natural characteristics of wood. It is recommended you purchase your entire job, plus a minimum of 10% overage to ensure most consistent color.

The beauty of our planks is created by its infinite variation in character and color. Please use our samples and literature as a general guide, as every piece is unique.