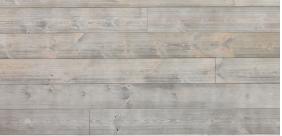

STERLING GRAY

COVERED BRIDGE

OLD BARN GRAY

SILVER ASH

TRADITIONAL WHITE

Color will vary from board to board and lot to lot due to natural characteristics of wood. It is recommended you purchase your entire job, plus a minimum of 10% overage to ensure most consistent color.

The beauty of our planks is created by its infinite variation in character and color. Please use our samples and literature as a general guide, as every piece is unique.