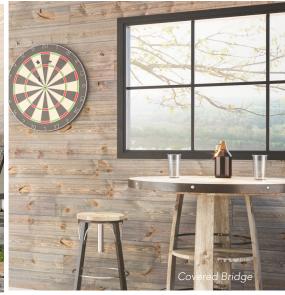

STERLING GRAY

COVERED BRIDGE

OLD BARN GRAY

SILVER ASH

TRADITIONAL WHITE

Color will vary from board to board and lot to lot due to natural characteristics of wood. It is recommended you purchase your entire job, plus a minimum of 10% overage to ensure most consistent color.

#### Beautiful environments.

Bring a rustic sensibility to your interior spaces with the weathered patina and authentic color palette of our Easy BarnWood Collection. Cover entire walls and ceilings, or balance a modern interior with a rustic fireplace surround, backsplash or accent wall to bring instant texture and contrast to any space.