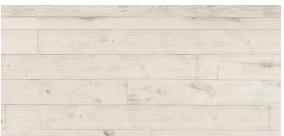

STERLING GRAY

COVERED BRIDGE

OLD BARN GRAY

SILVER ASH

TRADITIONAL WHITE

Color will vary from board to board and lot to lot due to natural characteristics of wood. It is recommended you purchase your entire job, plus a minimum of 10% overage to ensure most consistent color.

The beauty of our planks is created by its infinite variation in character and color. Please use our samples and literature as a general guide, as every piece is unique.