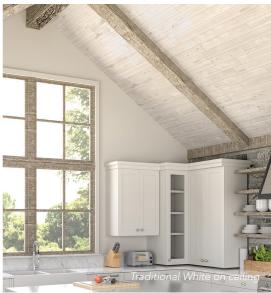

#### Beautiful environments.

Bring a rustic sensibility to your interior spaces with the weathered patina and authentic color palette of our Easy BarnWood Collection. Cover entire walls and ceilings, or balance a modern interior with a rustic fireplace surround, backsplash or accent wall to bring instant texture and contrast to any space.

#### Thoughtfully crafted.

Expertly milled and finished, Easy BarnWood planks are crafted from hand-selected solid pine, designed to install three times faster than reclaimed wood thanks to uniform sizing and trusted tongue & groove construction. All planks are prefinished to eliminate the time, cost and mess of on-site finishing. All finishes are eco-friendly with low to no maintenance.