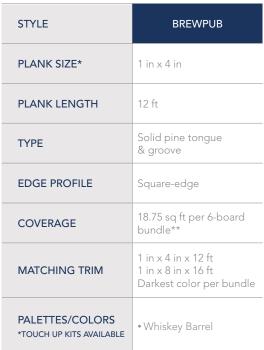

#### How much do you need?

(square footage to cover + 10% for waste/trim) + coverage per bundle

= number of bundles needed

Color will vary from board to board and lot to lot due to natural characteristics of wood. It is recommended you purchase your entire job, plus a minimum of 10% overage to ensure most consistent color.

The beauty of our planks is created by its infinite variation in character and color. Please use our samples and literature as a general guide, as every piece is unique.

<sup>\*</sup> All dimensions are nominal.

<sup>\*\*</sup> BrewPub is sold in bundles of 6 boards.