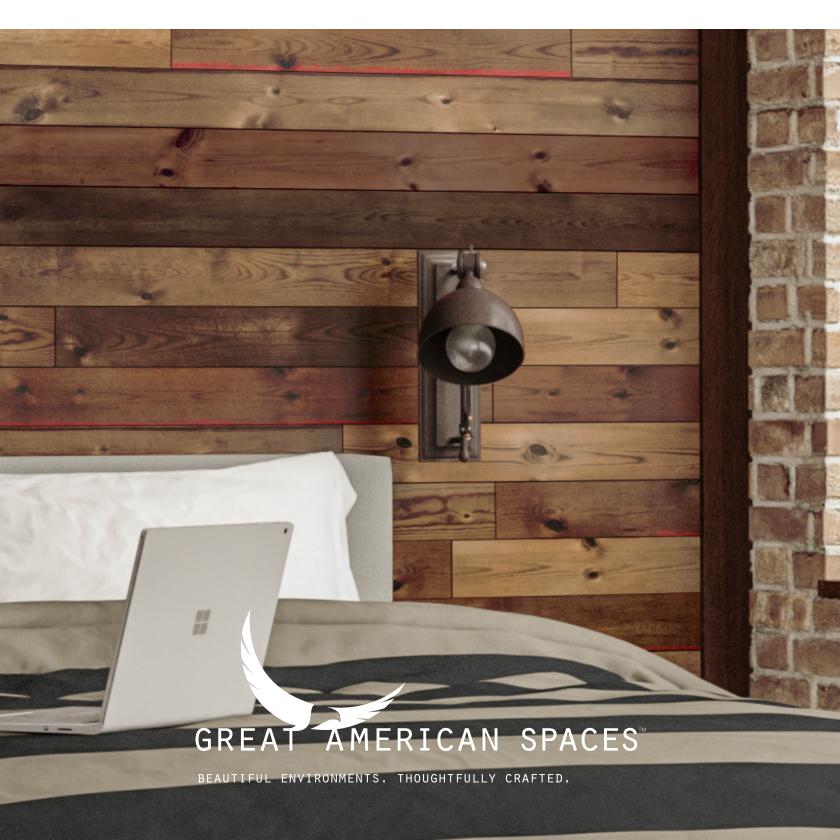

# BrewPub<sup>™</sup> Collection

The character of aged wooden barrels.

Transform your interior walls, ceilings and more.

Want to recreate the vintage character of aged wooden barrels in your home, brewpub, office lobby or other commercial space?

Our BrewPub Collection is made in the U.S.A. and reproduces the color and texture of aged barrel wood in straightforward tongue & groove planking that makes it fast and easy to add warmth, character and visual history to rustic, modern and eclectic interiors.

#### Beautiful environments.

Our BrewPub Collection brings rustic, old-world patina to any environment. BrewPub is all about authentically recreated environments, right down to the red bleed that marks the interaction of whiskey with barrel wood in our Whiskey Barrel palette.