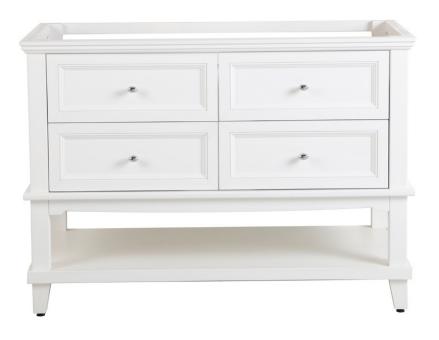

### **MANTRA FURNITURE VANITIES**

#### **Mantra Furniture Vanities**

Choose from Anka, Alyce and Aura styles in select sizes and colors.

- · Select door styles
- · Working drawers
- Hardware included
- Some assembly may be required
- Easy to clean and maintain

www.mantracabinets.com