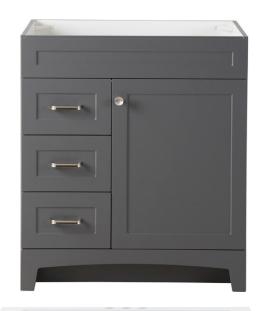

### **MANTRA FURNITURE VANITIES**

#### **Mantra Furniture Vanities**

Choose from Anka, Alyce and Aura styles in select sizes and colors.

- · Select door styles
- · Working drawers
- Hardware included
- Some assembly may be required
- Easy to clean and maintain

www.mantracabinets.com