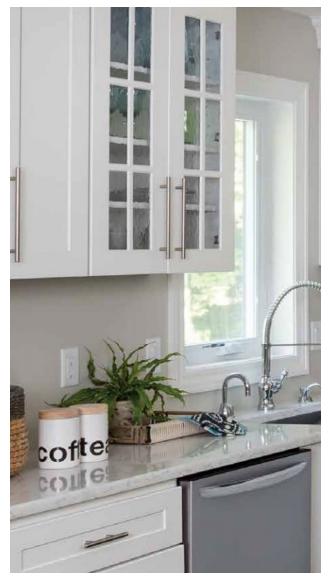

### **CENTERPOINTE™ BUTCHER BLOCK**

#### **CenterPointe Butcher Block**

Warm is simply more welcoming. Which is why the warmth and natural beauty of VT CenterPointe real wood countertops, and backsplashes are the natural choice.

What's more, VT CenterPointe countertops can be stained for a look that truly makes the wood unique.

\*Fabrication and install not available - material only.

VT CenterPointe Butcher Block Installation Video