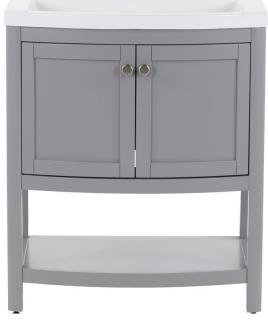

### **VANITY TOPS**

#### **NOW IN-STOCK!**

### **Mantra Vanity Tops**

The vanity top features white cultured marble, rectangular bowl, and 4" center faucet drilling.

- 4" integral backsplash
- Side overflow

#### Available in:

- 31" x 22" x 1"
- 37" x 22" x 1"
- 49" x 22" x 1"