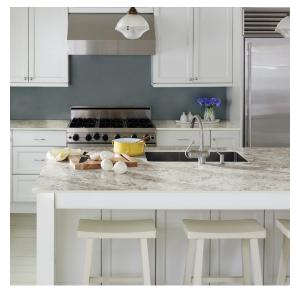

#### **Quartz**

Quartz countertops offer the beauty and resilience of natural quartz with many positive attributes that make them easy to care for.

Natural quartz is tough, nonporous, stain-, heat-, and moisture-resistant for an attractive surface with great durability.

Created from pure natural quartz stone, variation in color, pattern, size, shape and shade are unique and inherent characteristics of this product.