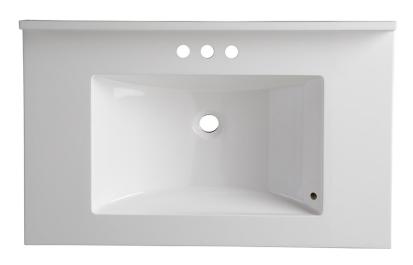

#### **NOW IN-STOCK!**

### **Mantra Vanity Tops**

The vanity top features white cultured marble, rectangular bowl, and 4" center faucet drilling.

- 4" integral backsplash
- Side overflow

#### Available in:

- 31" x 22" x 1"
- 37" x 22" x 1"
- 49" x 22" x 1"