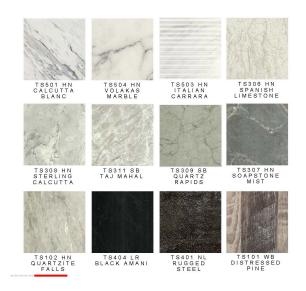

#### **Cambria**

Handcrafted with American pride, innovation, and dedication to the absolute highest quality, Cambria Quartz countertops offer a look that is worth taking note of.

The result is natural stone surfaces with stunning beauty and durability for years of flawless performance.

#### **Quartz**

Quartz countertops offer the beauty and resilience of natural quartz with many positive attributes that make them easy to care for.

Natural quartz is tough, nonporous, stain-, heat-, and moisture-resistant for an attractive surface with great durability.

Created from pure natural quartz stone, variation in color, pattern, size, shape and shade are unique and inherent characteristics of this product.

#### **Granite**

Granite countertops are among the hottest high-end options for the kitchen and bathroom, mostly due to the look. The natural appeal of stone is a timeless asthetic. Granite is resistant to chipping, scratching and cracking. While a hot pad should always be used, granite counters are also heat-resistant.

Granite counters must be properly sealed, but when sealed according to the manufacturer's guidelines, granite countertops will resist staining and bacteria.

Not available in all markets, see your sales person for more information.