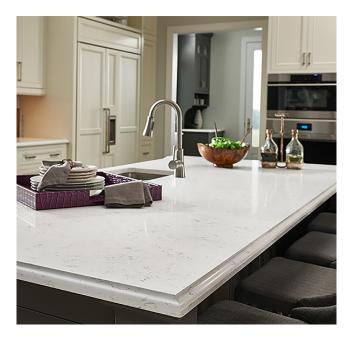

#### **Quartz**

Quartz countertops offer the beauty and resilience of natural quartz with many positive attributes that make them easy to care for.

Natural quartz is tough, nonporous, stain-, heat-, and moisture-resistant for an attractive surface with great durability.

Created from pure natural quartz stone, variation in color, pattern, size, shape and shade are unique and inherent characteristics of this product.