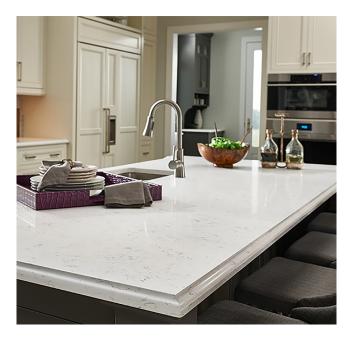

#### **Solid Surface**

For a seamless look, think solid surface. This easy-to-maintain synthetic product can be molded to fit any design specification. Solid surfaces are essentially waterproof, so they actually promote a more sanitary kitchen. Just wash with a general cleaner to remove grime.

Solid surface countertops are also durable. While a cutting board should always be used, minor cuts and scratches can be buffed out with a Scotch-Brite® pad. Due to its solid nature and composition, solid surface countertops are able to absorb more force where other materials might crack.