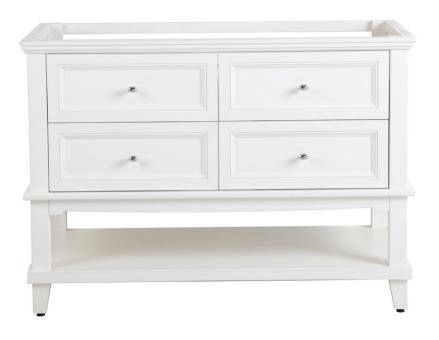

#### **Mantra Furniture Vanities**

Choose from Anka, Alyce and Aura styles in select sizes and colors.

- · Select door styles
- · Working drawers
- Hardware included
- Some assembly may be required
- Easy to clean and maintain

www.mantracabinets.com