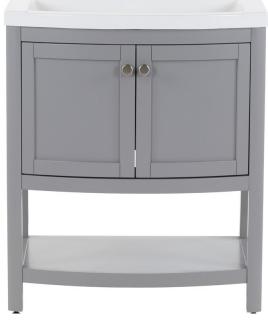

### **MANTRA FURNITURE VANITIES**

# MANTRA

#### **Mantra Furniture Vanities**

Choose from Anka, Alyce and Aura styles in select sizes and colors.

- · Select door styles
- · Working drawers
- Hardware included
- Some assembly may be required
- Easy to clean and maintain