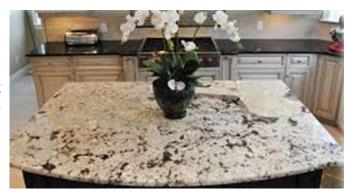

#### **Granite**

Granite countertops are among the hottest high-end options for the kitchen and bathroom, mostly due to the look. The natural appeal of stone is a timeless asthetic. Granite is resistant to chipping, scratching and cracking. While a hot pad should always be used, granite counters are also heat-resistant.

Granite counters must be properly sealed, but when sealed according to the manufacturer's guidelines, granite countertops will resist staining and bacteria.

Not available in all markets, see your sales person for more information.