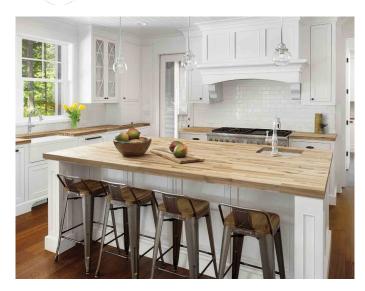

### **CENTERPOINTE™ BUTCHER BLOCK**

#### **CenterPointe Butcher Block**

Warm is simply more welcoming. Which is why the warmth and natural beauty of VT CenterPointe real wood countertops, and backsplashes are the natural choice.

What's more, VT CenterPointe countertops can be stained for a look that truly makes the wood unique.

\*Fabrication and install not available - material only.

VT CenterPointe Butcher Block Installation Video