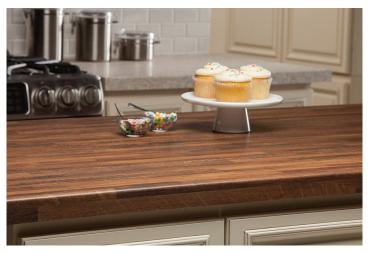

#### **CenterPointe Butcher Block**

Warm is simply more welcoming. Which is why the warmth and natural beauty of VT CenterPointe real wood countertops, and backsplashes are the natural choice.

What's more, VT CenterPointe countertops can be stained for a look that truly makes the wood unique.

\*Fabrication and install not available - material only.

VT CenterPointe Butcher Block Installation Video