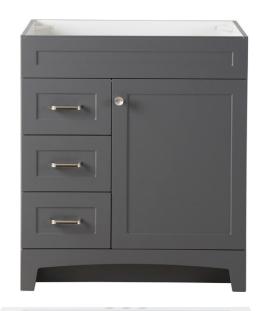

### **MANTRA FURNITURE VANITIES**

# MANTRA

#### **Mantra Furniture Vanities**

Choose from Anka, Alyce and Aura styles in select sizes and colors.

- · Select door styles
- · Working drawers
- Hardware included
- Some assembly may be required
- Easy to clean and maintain