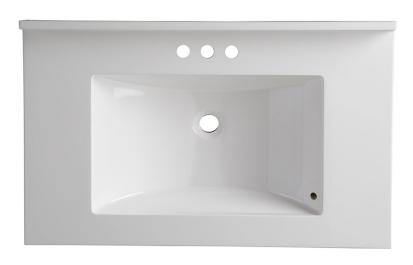

### **Mantra Vanity Tops**

The vanity top features white cultured marble, rectangular bowl, and 4" center faucet drilling.

- 4" integral backsplash
- Side overflow

#### Available in:

- 31" x 22" x 1"
- 37" x 22" x 1"
- 49" x 22" x 1"