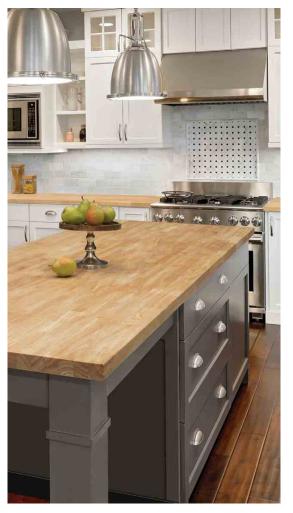

### **CENTERPOINTE™ BUTCHER BLOCK**

#### **CenterPointe Butcher Block**

Warm is simply more welcoming. Which is why the warmth and natural beauty of VT CenterPointe real wood countertops, and backsplashes are the natural choice.

What's more, VT CenterPointe countertops can be stained for a look that truly makes the wood unique.

\*Fabrication and install not available - material only.

VT CenterPointe Butcher Block Installation Video