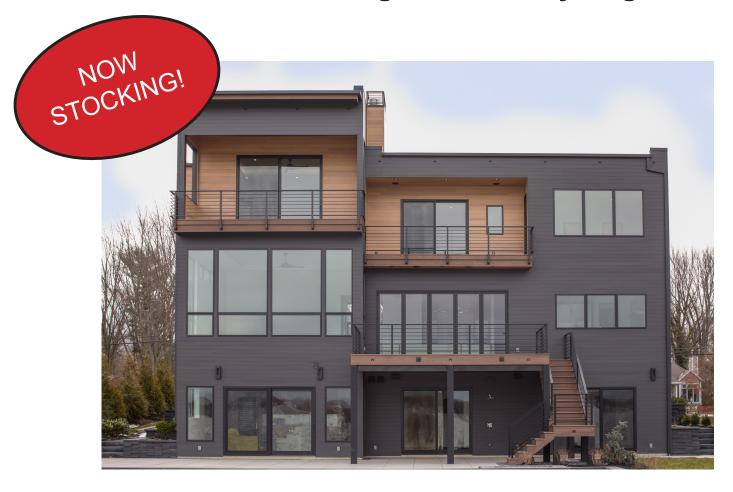

## **Vesta Steel Siding from Quality Edge**

- Vesta is available in a 5" shiplap panel in 13 colors
- Made from recycled steel and able to be recycled infinitely, Vesta reduces waste and contributes to future steel products
- There are solid color and natural wood-grain options
- The proprietary Sun Master paint system is designed to maintain color and reduce fade, even withstanding harsh elements
- The plank profile supports vertical and horizontal installation
- Different colors and grains lend to endless options of staggered, mix-and-match woodgrains, bold or neutral ombré wall fades, or multi-toned applications
- Steel is fire-resistant, which helps protect the home from the outside