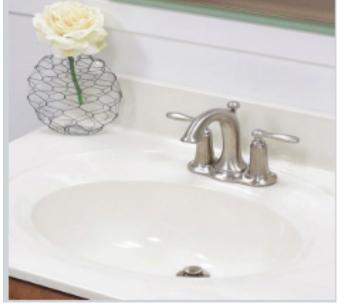

#### **Marble**

Standard vanity tops are made to fit most standard size cabinets, but still have a number of customizable options and lengths.

- Custom vanity tops give customers the opportunity to create something truly unique.
- With 100+ color/material styles and dozens of customizable bowl options, top shapes and designer edge styles, the design possibilities are virtually endless.
- All engineered marble, granite and onyx tops are covered by a limited lifetime warranty.