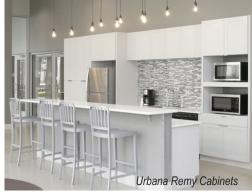

# URBANA CABINET CO.

#### **Urbana Cabinets**

The Urbana Cabinet Company brings a new point of view to your next multi-family project. Meant for metro living, Urbana resonates with a trend-forward attitude that tops the list for today's downtown dweller.

- Frameless Construction
- · Four different door styles
- Full depth 5/8" thick adjustable shelves
- 5/8" thick furniture board sides and top/bottom

**RIVA** 

## **URBANA**

CABINET CO.

#### **Urbana Cabinets**

Featuring smartly-styled door options in a myriad of desirable finishes, Urbana cabinets are ideal for both newly constructed multi-family dwellings and updating those ready for renewal. Owners and renters alike are sure to enjoy the low maintenance and clean styling that Urbana cabinets bring to every unit.

- White laminate interior
- Multiple finish options ranging from paint to laminate to stain
- · Soft close hinges are standard