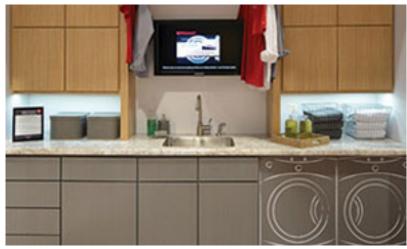

#### **Granite**

Granite countertops are among the hottest high-end options for the kitchen and bathroom, mostly due to the look. The natural appeal of stone is a timeless asthetic. Granite is resistant to chipping, scratching and cracking. While a hot pad should always be used, granite counters are also heat-resistant.

Granite counters must be properly sealed, but when sealed according to the manufacturer's guidelines, granite countertops will resist staining and bacteria.