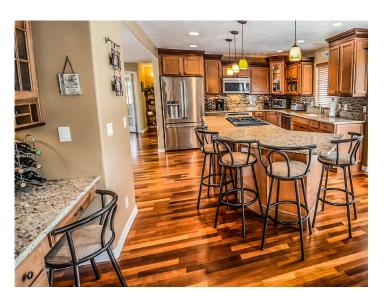

tributes that make them easy to care for.

Natural quartz is tough, nonporous, stain-, heat-, and moisture-resistant for an attractive surface with great durability.

Created from pure natural quartz stone, variation in color, pattern, size, shape and shade are unique and inherent characteristics of this product.



#### **Granite**

Granite countertops are among the hottest high-end options for the kitchen and bathroom, mostly due to the look. The natural appeal of stone is a timeless asthetic. Granite is resistant to chipping, scratching and cracking. While a hot pad should always be used, granite counters are also heat-resistant.

Granite counters must be properly sealed, but when sealed according to the manufacturer's guidelines, granite countertops will resist staining and bacteria.













#### **Solid Surface**

For a seamless look, think solid surface. This easy-to-maintain synthetic product can be molded to fit any design specification. Solid surfaces are essentially waterproof, so they actually promote a more sanitary kitchen. Just wash with a general cleaner to remove grime.

Solid surface countertops are also durable. While a cutting board should always be used, minor cuts and scratches can be buffed out with a Scotch-Brite® pad. Due to its solid nature and composition, solid surface countertops are able to absorb more force where other materials might crack.



### **W**Wilsonart



### **ThinScape**

THINSCAPE™ Performance Tops are <u>highly durable</u>, <u>ultra-thin</u> decorative slabs available in stone, woodgrain and metal designs.

European-inspired