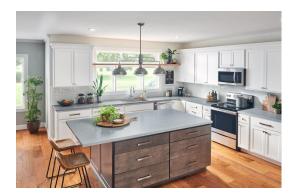

hat make them easy to care for.

Natural quartz is tough, nonporous, stain-, heat-, and moisture-resistant for an attractive surface with great durability.

Created from pure natural quartz stone, variation in color, pattern, size, shape and shade are unique and inherent characteristics of this product.



#### **Granite**

Granite countertops are among the hottest high-end options for the kitchen and bathroom, mostly due to the look. The natural appeal of stone is a timeless asthetic. Granite is resistant to chipping, scratching and cracking. While a hot pad should always be used, granite counters are also heat-resistant.

Granite counters must be properly sealed, but when sealed according to the manufacturer's guidelines, granite countertops will resist staining and bacteria.













#### **Solid Surface**

For a seamless look, think solid surface. This easy-to-maintain synthetic product can be molded to fit any design specification. Solid surfaces are essentially waterproof, so they actually promote a more sanitary kitchen. Just wash with a general cleaner to remove grime.

Solid surface countertops are also durable. While a cutting board should always be used, minor cuts and scratches can be buffed out with a Scotch-Brite® pad. Due to its solid nature and composition, solid surface countertops are able to absorb more force where other materials might crack.



### **W**Wilsonart



### **ThinScape**

THINSCAPE™ Performance Tops are <u>highly durable</u>, <u>ultra-thin</u> decorative slabs available in stone, woodgrain and metal designs.

European-inspired, these en