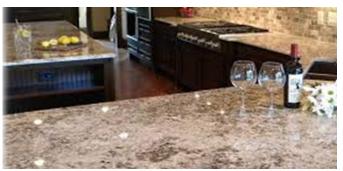

#### **Granite**

Granite countertops are among the hottest high-end options for the kitchen and bathroom, mostly due to the look. The natural appeal of stone is a timeless asthetic. Granite is resistant to chipping, scratching and cracking. While a hot pad should always be used, granite counters are also heat-resistant.

Granite counters must be properly sealed, but when sealed according to the manufacturer's guidelines, granite countertops will resist staining and bacteria.