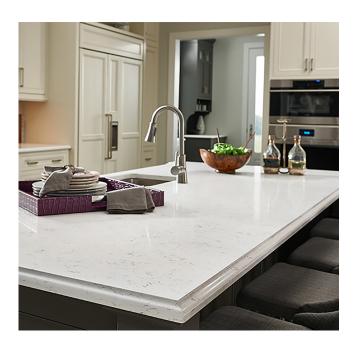

#### Quartz

Quartz countertops offer the beauty and resilience of natural quartz with many positive attributes that make them easy to care for.

Natural quartz is tough, nonporous, stain-, heat-, and moisture-resistant for an attractive surface with great durability.

Created from pure natural quartz stone, variation in color, pattern, size, shape and shade are unique and inherent characteristics of this product.