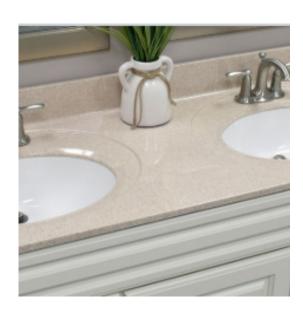

#### Quartz

Quartz countertops offer the beauty and resilience of natural quartz with many positive attributes that make them easy to care for.

Natural quartz is tough, nonporous, stain-, heat-, and moisture-resistant for an attractive surface with great durability.

Created from pure natural quartz stone, variation in color, pattern, size, shape and shade are unique and inherent characteristics of this product.

#### **Granite**

Granite countertops are among the hottest high-end options for the kitchen and bathroom, mostly due to the look. The natural appeal of stone is a timeless asthetic. Granite is resistant to chipping, scratching and cracking. While a hot pad should always be used, granite counters are also heat-resistant.

Granite counters must be properly sealed, but when sealed according to the manufacturer's guidelines, granite countertops will resist staining and bacteria.

#### **Solid Surface**

For a seamless look, think solid surface. This easy-to-maintain synthetic product can be molded to fit any design specification. Solid surfaces are essentially waterproof, so they actually promote a more sanitary kitchen. Just wash with a general cleaner to remove grime.

Solid surface countertops are also durable. While a cutting board should always be used, minor cuts and scratches can be buffed out with a Scotch-Brite® pad. Due to its solid nature and composition, solid surface countertops are able to absorb more force where other materials might crack.