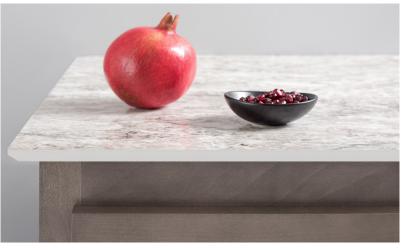

### **ThinScape**

THINSCAPE™ Performance Tops are <u>highly durable</u>, <u>ultra-thin</u> decorative slabs available in stone, woodgrain and metal designs.

European-inspired, these engineered composite tops are the <u>perfect high-end</u> <u>complement</u> to today's thinner cabinet profiles.

Highly durable and versatile, THINSCAPE's slim 1/2" construction offers impact-, scratch- and moisture-resistance that performs well beyond what comparable products can achieve.