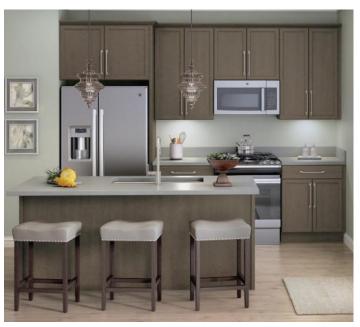

ect. Meant for metro living, Urbana resonates with a trend-forward attitude that tops the list for today's downtown dweller.

- Frameless Construction
- · Four different door styles
- Full depth 5/8" thick adjustable shelves
- 5/8" thick furniture board sides and top/bottom

















**RIVA** 

## **URBANA**

CABINET CO.





#### **Urbana Cabinets**

Featuring smartly-styled door options in a myriad of desirable finishes, Urbana cabinets are ideal for both newly constructed multi-family dwellings and updating those ready for renewal. Owners and renters alike are sure to enjoy the low maintenance and clean styling that Urbana cabinets bring to every unit.

- White laminate interior
- Multiple finish options ranging from paint to laminate to stain
- · Soft close hinges are standard







#### Quartz

Quartz countertops offer the beauty and resilience of natural quartz with many positive attributes that make them easy to care for.

Natural quartz is tough, nonporous, stain-, heat-, and moisture-resistant for an attractive surface with great durability.

Created from pure natural quartz stone, variation in color, pattern, size, shape and shade are unique and inherent characteristics of this product.



#### **Granite**

Granite countertops are among the hottest high-end options for the kitchen and bathroom, mostly due to the look. The natural appeal of stone is a timeless asthetic. Granite is resistant to chipping, scratching and cracking. While a hot pad should always be used, granite counters are also heat-resistant.

Granite counters must be properly sealed, but whe