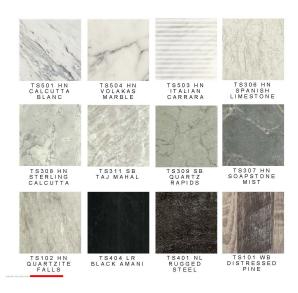

### **ThinScape**

THINSCAPE™ Performance Tops are <u>highly durable</u>, <u>ultra-thin</u> decorative slabs available in stone, woodgrain and metal designs.

European-inspired, these engineered composite tops are the <u>perfect high-end</u> <u>complement</u> to today's thinner cabinet profiles.

Highly durable and versatile, THINSCAPE's slim 1/2" construction offers impact-, scratch- and moisture-resistance that performs well beyond what comparable products can achieve.