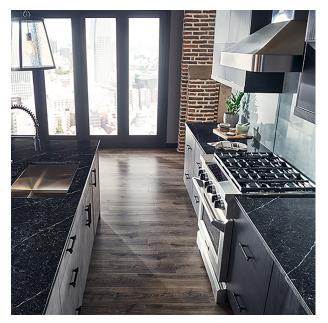

inishes, Urbana cabinets are ideal for both newly constructed multi-family dwellings and updating those ready for renewal. Owners and renters alike are sure to enjoy the low maintenance and clean styling that Urbana cabinets bring to every unit.

- White laminate interior
- Multiple finish options ranging from paint to laminate to stain
- · Soft close hinges are standard







#### Quartz

Quartz countertops offer the beauty and resilience of natural quartz with many positive attributes that make them easy to care for.

Natural quartz is tough, nonporous, stain-, heat-, and moisture-resistant for an attractive surface with great durability.

Created from pure natural quartz stone, variation in color, pattern, size, shape and shade are unique and inherent characteristics of this product.



#### **Granite**

Granite countertops are among the hottest high-end options for the kitchen and bathroom, mostly due to the look. The natural appeal of stone is a timeless asthetic. Granite is resistant to chipping, scratching and cracking. While a hot pad should always be used, granite counters are also heat-resistant.

Granite counters must be properly sealed, but when sealed according to the manufacturer's guidelines, granite countertops will resist staining and bacteria.













#### **Solid Surface**

For a seamless look, think solid surface. This easy-to-maintain synthetic product can be molded to fit any design specification. Solid surfaces are essentially waterproof, so they actually promote a more sanitary kitchen. Just wash with a general cleaner to remove grime.

Solid s