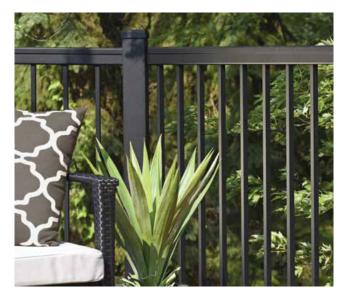

## Azek/TimberTech Impression Rail Express

An aluminum panel system with a sleek style that resembles Impression Rail with wider top rail and completely hidden fasteners.

- Pre-Assembled Railing Panels with patented, rattle free, weld free baluster connection
- · Can be installed on level and stair applications
- Secure and strong Rectangular Aluminum Balusters
- Aluminum balusters or glass infill
- ADA Compliant Handrail available

Enjoy Impression Rail's minimalist top rail, or add Premier Railing top rail or post sleeves for a custom look.

www.timbertech.com/products/railing