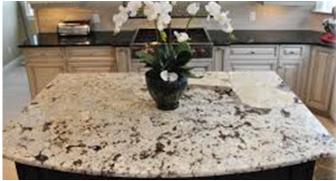

#### **Granite**

Granite countertops are among the hottest high-end options for the kitchen and bathroom, mostly due to the look. The natural appeal of stone is a timeless asthetic. Granite is resistant to chipping, scratching and cracking. While a hot pad should always be used, granite counters are also heat-resistant.

Granite counters must be properly sealed, but when sealed according to the manufacturer's guidelines, granite countertops will resist staining and bacteria.