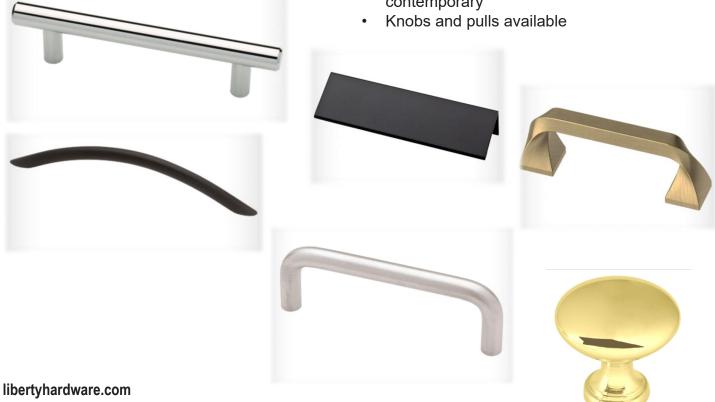

### **Liberty Hardware**

Liberty Hardware knobs and pulls feature classic design and provide unmatched quality and durability. Enhance the appearance of cabinets by adding sophisticated cabinet knobs and pulls for a finishing touch to complete the look. You can rely on Liberty Hardware for the little details that make a huge impact.

- · Wide range of finishes
- Varying styles from traditional to contemporary