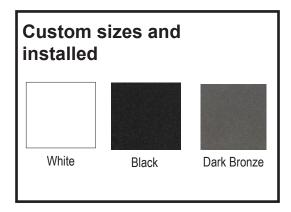

## Azek/TimberTech Impression Rail Express

An aluminum panel system with a sleek style that resembles Impression Rail with wider top rail and completely hidden fasteners.

- Pre-Assembled Railing Panels with patented, rattle free, weld free baluster connection
- · Can be installed on level and stair applications
- Secure and strong Rectangular Aluminum Balusters
- Aluminum balusters or glass infill
- ADA Compliant Handrail available

Enjoy Impression Rail's minimalist top rail, or add Premier Railing top rail or post sleeves for a custom look.

www.timbertech.com/products/railing