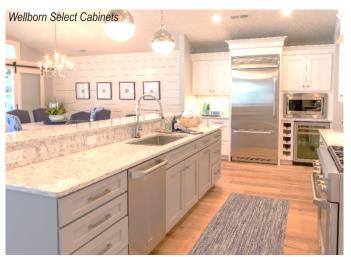

#### **Wellborn Select Series**

The Select Series from Wellborn serves the modest remodeling project and new home construction. Large collections of paints and stains with glaze. Great selection of cabinets and accessories. Semi-custom for some design flexibility.

#### **Wellborn Cabinets**